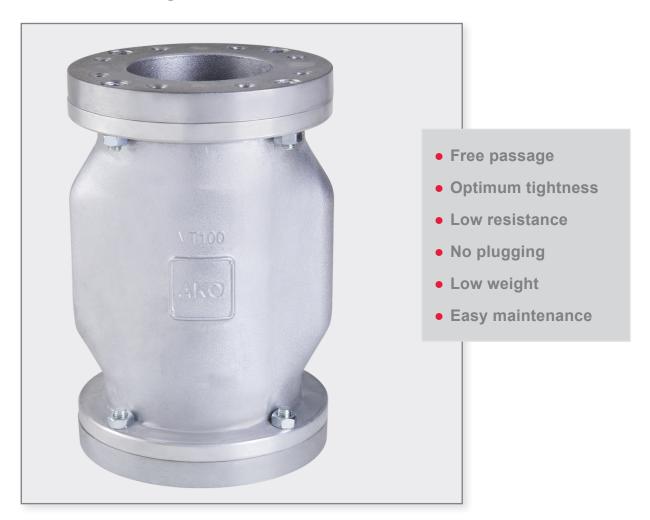

## Air operated Pinch Valves type VT

Aluminium design with semi-silo trailer connection acc. to DIN28459

The ideal valve solution for abrasive, corrosive and fibrous products like granules, powders, solids of all kinds and so on.

## **Industrial areas:**

- · Silo-trailers
- Semi-trailers
- · Haul trucks