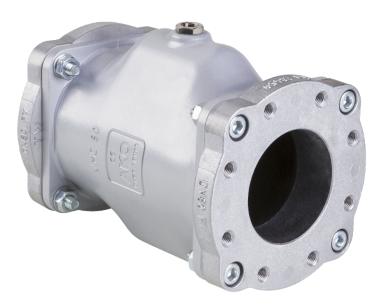

## Air operated Pinch Valves type VT

Aluminium design with semi-silo trailer connection acc. to DIN28459

The ideal valve solution for abrasive, corrosive and fibrous products like granules, powders, solids of all kinds and so on.

## **Industrial areas:**

- · Silo-trailers
- Semi-trailers
- · Haul trucks