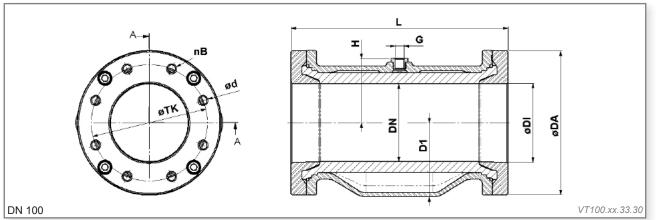

## Air operated Pinch Valves type VT

| DN /DI<br>(mm) | DA<br>(mm) | D1<br>(mm) | d<br>(mm) | nB | screws | TK<br>(mm) | L<br>(mm) | H<br>(mm) | G<br>(inch) | PS max<br>(bar) | weight<br>(kg) | Volume (I)*<br>( approx) |
|----------------|------------|------------|-----------|----|--------|------------|-----------|-----------|-------------|-----------------|----------------|--------------------------|
| 80             | 154,5      | 80         | M10x1,5   | 8  | 4      | 130        | 227       | 95        | G 1/4"      | 6               | 4,1            | 0,88                     |
| 100            | 185        | 100        | M12x1,75  | 8  | 4      | 150        | 280       | 83        | G 1/4"      | 6               | 6,1            | 1,5                      |

Volume = Control volume with closed sleeve

**Materials:** 

**Valve body:** Aluminium unpainted, (DN80 painted)

Flange: Aluminium unpainted

**Sleeves:** Natural rubber (NR) anti-abrasive, NR food quality, NR high temp., NBR,