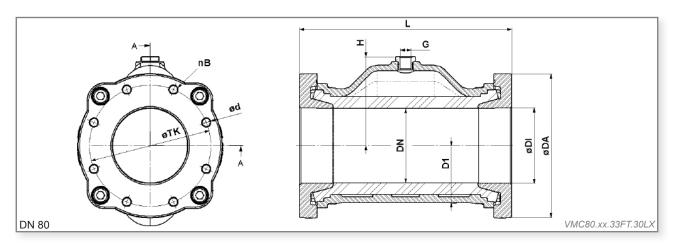

## Air operated Pinch Valves type VT

| DN /DI<br>(mm) | DA<br>(mm) | D1<br>(mm) | d<br>(mm) | nB | screws | TK<br>(mm) | L<br>(mm) | H<br>(mm) | G<br>(inch) | PS max<br>(bar) | weight<br>(kg) | Volume (I)*<br>( approx) |
|----------------|------------|------------|-----------|----|--------|------------|-----------|-----------|-------------|-----------------|----------------|--------------------------|
| 80             | 154,5      | 80         | M10x1,5   | 8  | 4      | 130        | 227       | 95        | G 1/4"      | 6               | 4,1            | 0,88                     |
| 100            | 185        | 100        | M12x1,75  | 8  | 4      | 150        | 280       | 83        | G 1/4"      | 6               | 6,1            | 1,5                      |

Volume = Control volume with closed sleeve

**Materials:** 

**Valve body:** Aluminium unpainted, (DN80 painted)

Flange: Aluminium unpainted

**Sleeves:** Natural rubber (NR) anti-abrasive, NR food quality, NR high temp., NBR,