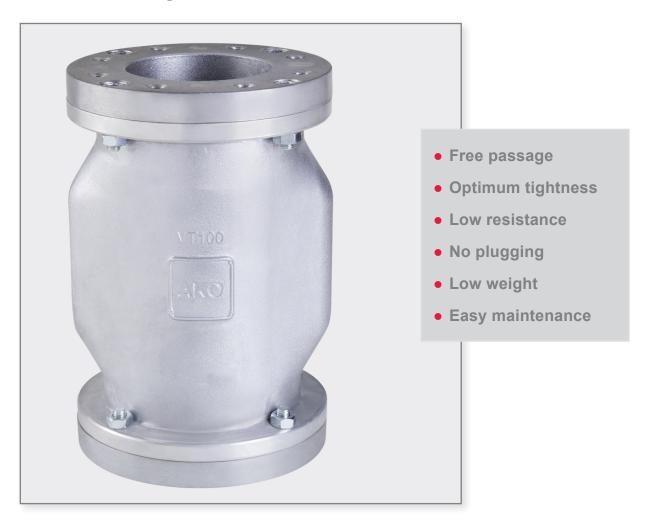

## Air operated Pinch Valves type VT

Aluminium design with semi-silo trailer connection acc. to DIN28459

The ideal valve solution for abrasive, corrosive and fibrous products like granules, powders, solids of all kinds and so on.

## **Industrial areas:**

- Silo-trailers
- Semi-trailers
- Haul trucks