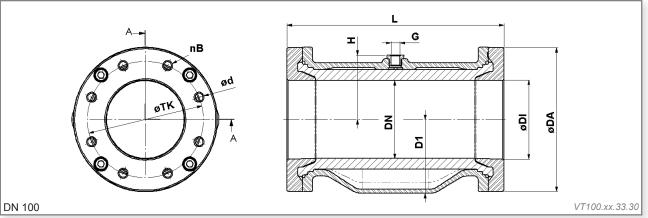

## Air operated Pinch Valves type VT

| DN /DI<br>(mm) | DA<br>(mm) | D1<br>(mm) | d<br>(mm) | nB | screws | TK<br>(mm) | L<br>(mm) | H<br>(mm) | G<br>(inch) | PS max<br>(bar) | weight<br>(kg) | Volume (I)*<br>( approx) |
|----------------|------------|------------|-----------|----|--------|------------|-----------|-----------|-------------|-----------------|----------------|--------------------------|
| 80             | 154,5      | 86         | M10x1,5   | 8  | 4      | 130        | 227       | 95        | G 1/4"      | 6               | 4,1            | 0,88                     |
| 100            | 185        | 95         | M12x1,75  | 8  | 4      | 150        | 280       | 83        | G 1/4"      | 6               | 6,1            | 1,5                      |

Volume = Control volume with closed sleeve

**Materials:** 

Valve body: Aluminium unpainted, (DN80 painted)

Flange: Aluminium unpainted

Sleeves: Natural rubber (NR) anti-abrasive, NR food quality, NR high temp., NBR,