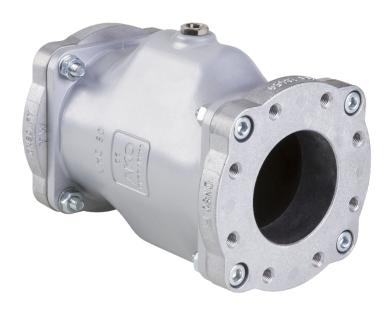

## Air operated Pinch Valves type VT

Aluminium design with semi-silo trailer connection acc. to DIN28459

The ideal valve solution for abrasive, corrosive and fibrous products like granules, powders, solids of all kinds and so on.

## **Industrial areas:**

- Silo-trailers
- Semi-trailers
- Haul trucks